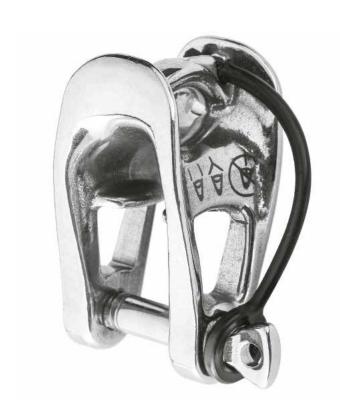

## Technical data sheet MXEvo - One-piece Block

MXEvo is the new generation of one-piece blocks developed by Wichard - Profurl. The standard captive pin version exists in three sizes. This range will replace step by step the current MX range available as an option on NEX flying sail furlers.

## Main MXEvo features:

- > Dedicated to heavy load applications
- > Impressive working and breaking load limits
- > Captive pin
- > Becket function to make tackles
- > Rope kept on track thanks to the fins
- > Optimized weight and dimensions
- > Easy opening Easy rope installation
- > 3 sizes
- > Limited rope wear thanks to the track conception
- > Monobloc item (without mechanical part) for a better reliability
- > For ropes from 8 to 14mm

Thanks to the leash, this MXEvo version can't loose its pin while opening, manipulating and closing the block. The pin is forged in high-resistant 17.4PH stainless steel.