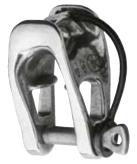

## Technical data sheet MXEvo - One-piece Block

MXEvo is the new generation of one-piece blocks developed by Wichard - Profurl. The standard captive pin version exists in three sizes. This range will replace step by step the current MX range available as an option on NEX flying sail furlers.

Thanks to the leash, this MXEvo version can't loose its pin while opening, manipulating and closing the block. The pin is forged in high-resistant 17.4PH stainless steel.