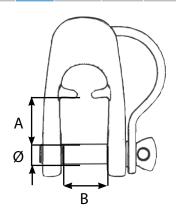

## **Applications**

- > 2:1 halyard purchase: mainsail, spinnaker, gennaker
- > Flying sail furler terminals: tensioning at the top or from the bottom

**MXEvo:** captive pin

|                                                        | Part                                                    | Length | Width | Ø  | Α  | В  | ØC | W.L. | B.L  | Weight | Price    |
|--------------------------------------------------------|---------------------------------------------------------|--------|-------|----|----|----|----|------|------|--------|----------|
|                                                        | #                                                       | mm     | mm    | mm | mm | mm | mm | Kg   | Kg   | Kg     | ex VAT € |
| P                                                      | /IXEvo DIA 6 mm - captive pin - for max rope size 8 mm  |        |       |    |    |    |    |      |      |        |          |
|                                                        | 11603                                                   | 53     | 26    | 6  | 18 | 13 | 7  | 1040 | 2300 | 0,053  | 54.93    |
| MXEvo DIA 8 mm - captive pin - for max rope size 10 mm |                                                         |        |       |    |    |    |    |      |      |        |          |
|                                                        | 11604                                                   | 62     | 36    | 8  | 18 | 18 | 9  | 1760 | 4100 | 0,109  | 70.60    |
| ſ                                                      | MXEvo DIA 10 mm - captive pin - for max rope size 14 mm |        |       |    |    |    |    |      |      |        |          |
|                                                        | 11605                                                   | 77     | 44    | 10 | 22 | 22 | 11 | 2640 | 6000 | 0,222  | 91.62    |