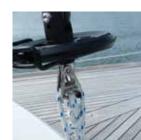

## **Applications**

- > 2:1 halyard purchase: mainsail, spinnaker, gennaker
- > Flying sail furler terminals: tensioning at the top or from the bottom

**MXEvo:** captive pin

|                                                        | Part                                                    | Length | Width | Ø  | Α  | В  | ØC | W.L. | B.L  | Weight | Price    |
|--------------------------------------------------------|---------------------------------------------------------|--------|-------|----|----|----|----|------|------|--------|----------|
|                                                        | #                                                       | mm     | mm    | mm | mm | mm | mm | Kg   | Kg   | Kg     | ex VAT € |
| P                                                      | /IXEvo DIA 6 mm - captive pin - for max rope size 8 mm  |        |       |    |    |    |    |      |      |        |          |
|                                                        | 11603                                                   | 53     | 26    | 6  | 18 | 13 | 7  | 1040 | 2300 | 0,053  | 54.93    |
| MXEvo DIA 8 mm - captive pin - for max rope size 10 mm |                                                         |        |       |    |    |    |    |      |      |        |          |
|                                                        | 11604                                                   | 62     | 36    | 8  | 18 | 18 | 9  | 1760 | 4100 | 0,109  | 70.60    |
| ſ                                                      | MXEvo DIA 10 mm - captive pin - for max rope size 14 mm |        |       |    |    |    |    |      |      |        |          |
|                                                        | 11605                                                   | 77     | 44    | 10 | 22 | 22 | 11 | 2640 | 6000 | 0,222  | 91.62    |