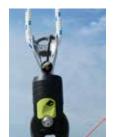

## Technical data sheet MXEvo - One-piece Block

MXEvo is the new generation of one-piece blocks developed by Wichard - Profurl. The standard captive pin version exists in three sizes. This range will replace step by step the current MX range available as an option on NEX flying sail furlers.

## Main MXEvo features:

- > Dedicated to heavy load applications
- > Impressive working and breaking load limits
- > Captive pin
- > Becket function to make tackles
- > Rope kept on track thanks to the fins
- > Optimized weight and dimensions
- > Easy opening Easy rope installation
- > 3 sizes
- > Limited rope wear thanks to the track conception
- > Monobloc item (without mechanical part) for a better reliability
- > For ropes from 8 to 14mm

Thanks to the leash, this MXEvo version can't loose its pin while opening, manipulating and closing the block. The pin is forged in high-resistant 17.4PH stainless steel.