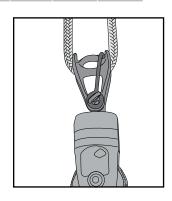

Thanks to the leash, this MXEvo version can't loose its pin while opening, manipulating and closing the block. The pin is forged in high-resistant 17.4PH stainless steel.