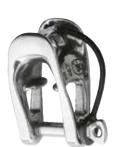

## Technical data sheet MXEvo - One-piece Block

MXEvo is the new generation of one-piece blocks developed by Wichard - Profurl. The standard captive pin version exists in three sizes. This range will replace step by step the current MX range available as an option on NEX flying sail furlers.

Thanks to the leash, this MXEvo version can't loose its pin while opening, manipulating and closing the block. The pin is forged in high-resistant 17.4PH stainless steel.